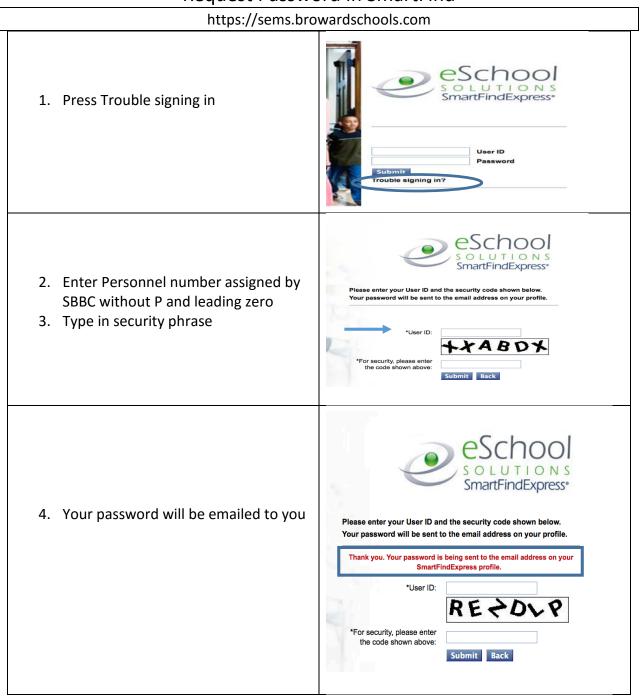

| kit to menu options                                                                                       | 2. Change recording of Name<br>Record your name; press the star<br>(*) key when done.<br>1. Accept<br>2. Re-record<br>9. Exit to menu options |
| Help Desk 754-321-2320                                                                                                                      |                                                                                                           |                                                                                                                                               |

## Request Password in SmartFind